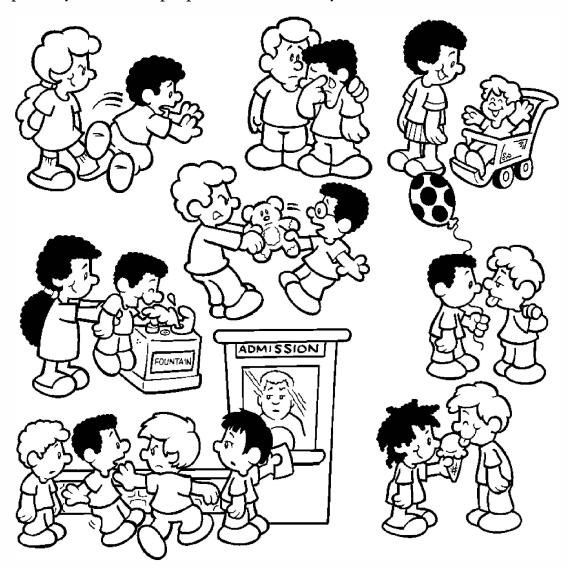

In the picture below, the children are acting in many different ways. Put a circle around the children who are doing things that would probably make other people want to treat them nicely. Put an X over the children who are doing things that would probably make other people treat them meanly.