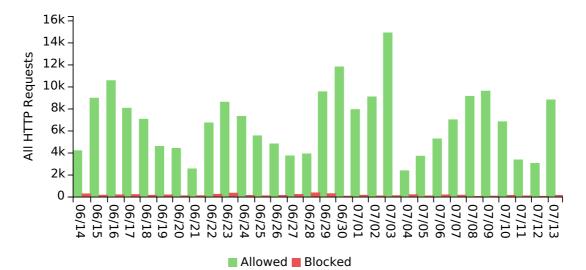

This is the **daily** email report for **betweensessions.com**.

- During these period, you had **8,970** page views with **170** attacks blocked.
- The attack we blocked the most was Access from a blocked country with 135 entries.