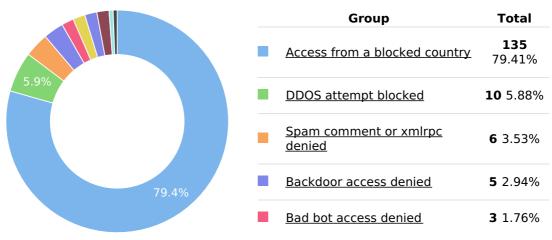

This is the **daily** email report for **betweensessions.com**.

- During these period, you had **8,970** page views with **170** attacks blocked.
- The attack we blocked the most was Access from a blocked country with 135 entries.

# **Blocked Attacks Overview**

#### **Top 5 Blocked Attacks**