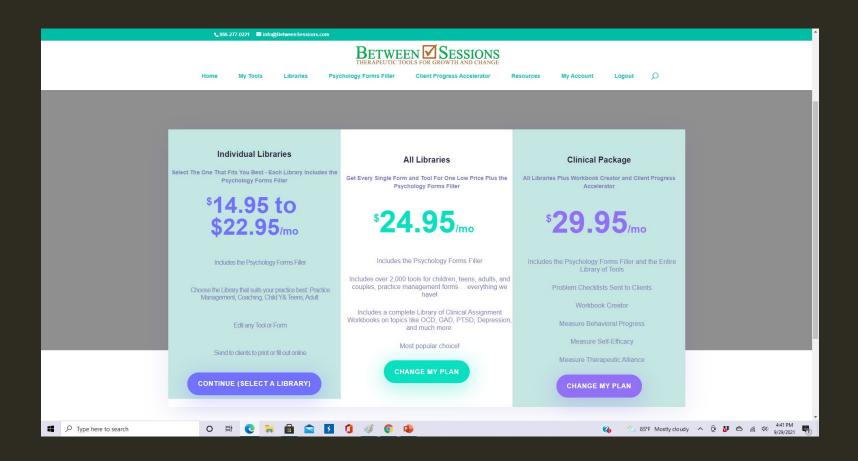

#### If you click Change, this will take you to a screen where you can select your new membership level.