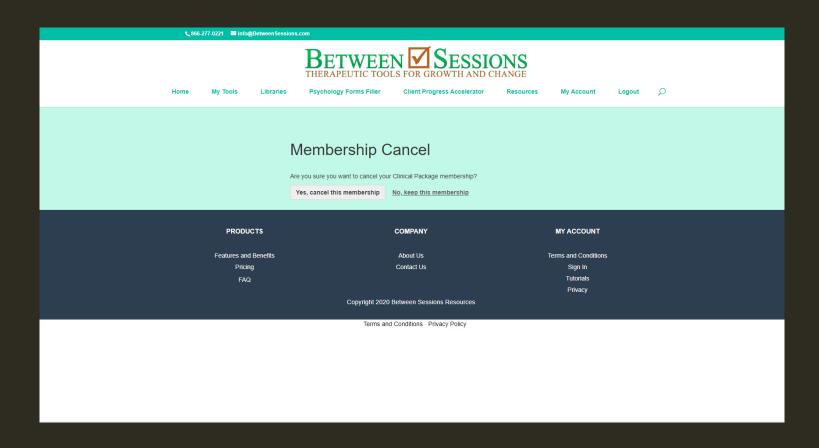

## Here you'll see your membership information, a link to Cancel, and a link to Change your membership.

If you click Cancel you will cancel your recurring membership, but you can continue to use the site until the end of your billing cycle.