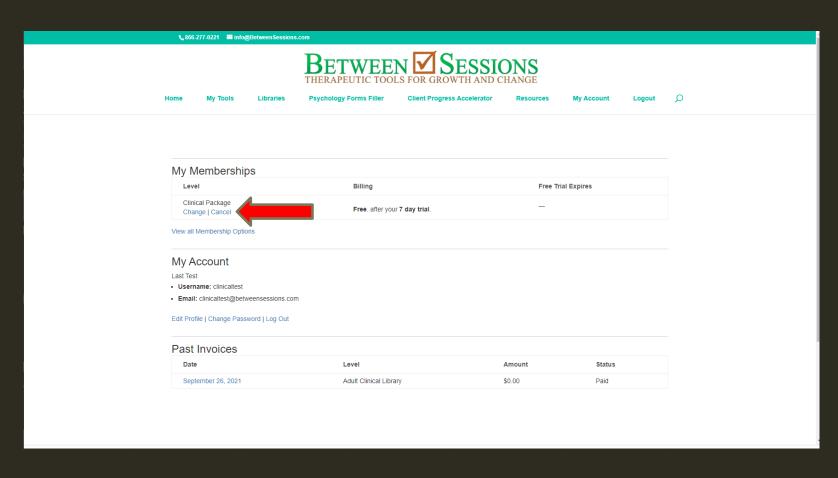

## Here you'll see your membership information, a link to Cancel, and a link to Change your membership.

If you click Cancel you will cancel your recurring membership, but you can continue to use the site until the end of your billing cycle.